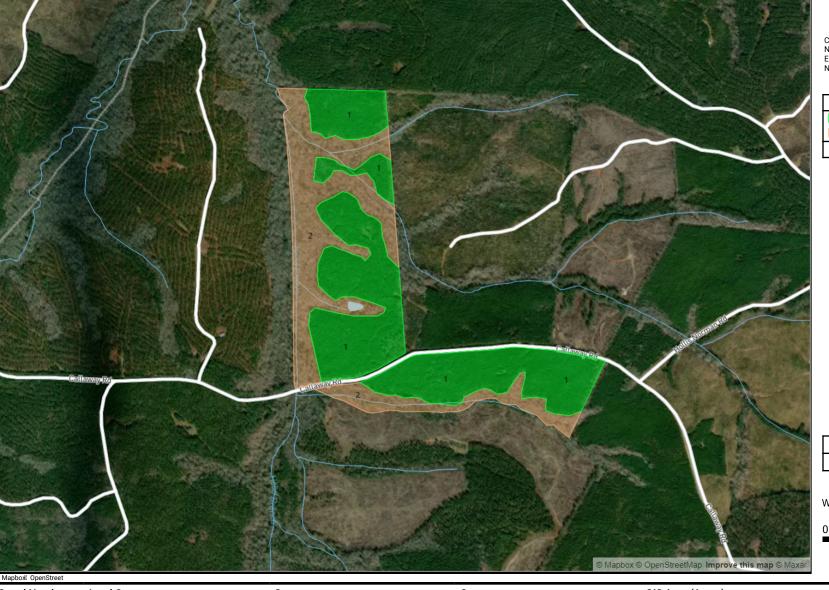

Email: Notes:

Contact: David Verdery Number: 706.717.0430 Email: david@landandtrees.com

| Color | Cover Type       | Acres  |  |
|-------|------------------|--------|--|
|       | Planted Pine     | 116.69 |  |
|       | Natural Hardwood | 74.62  |  |
| Total |                  | 191.31 |  |

| Legend                              |       |                   |       |  |
|-------------------------------------|-------|-------------------|-------|--|
|                                     | Water |                   |       |  |
| $W \stackrel{N}{\Longrightarrow} E$ |       | Scale<br>1:15,840 |       |  |
| 0                                   | 660   | 1,320             | 1,980 |  |
| Feet                                |       |                   |       |  |

| Mapbox OpenStree |
|------------------|
|------------------|

| Stand Number | Land Owner                   | State | County | GIS Area (Acres) | Cover Type |
|--------------|------------------------------|-------|--------|------------------|------------|
| 2            | THOMAS J JACKSON JR FARM LLC | GA    | Wilkes | 16.38            | Hardwood   |
| 2            | THOMAS J JACKSON JR FARM LLC | GA    | Wilkes | 58.24            | Hardwood   |
| 1            | THOMAS J JACKSON JR FARM LLC | GA    | Wilkes | 43.70            | Pine       |
| 1            | THOMAS J JACKSON JR FARM LLC | GA    | Wilkes | 50.71            | Pine       |
| 1            | THOMAS J JACKSON JR FARM LLC | GA    | Wilkes | 6.71             | Pine       |

| Stand Number | Land Owner                   | State | County | GIS Area (Acres) | Cover Type |
|--------------|------------------------------|-------|--------|------------------|------------|
| 1            | THOMAS J JACKSON JR FARM LLC | GA    | Wilkes | 15.57            | Pine       |